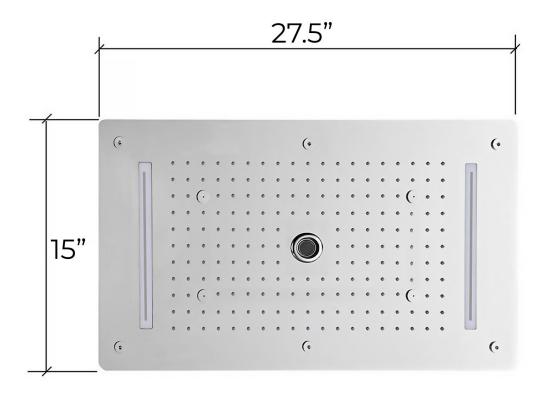

### **Shower Head Size:**

1

fontanashowers.com Customer Service: 800-684-4489

Function 1: rain

Showerhead: 304sus polished Water pressure: 0.1-0.5mpa

Function 2: waterfall

Body jets: brass chrome 2 inch

Thread: G1/2

Showerhead size: 28" x 15" LED power: need electricity