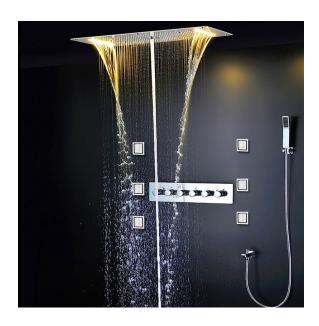

# FONTANA TOULOUSE 15X28" THERMOSTATIC LED CEILING SHOWER HEAD WITH HAND SHOWER, BODY JETS AND SPOUT SPECS

### **Specifications**

Material: 304 stainless steel and brass

Feature: LED Type: Square

Style: Contemporary

Number of Handles: 6 Handle Bath & Shower Faucet Type: In Wall

Surface Treatment: Polished Surface Finishing: Chrome

Function 1: rain

Showerhead: 304sus polished Water pressure: 0.1-0.5mpa

Function 2: waterfall

Body jets: brass chrome 2 inch

Thread: G1/2

Showerhead size: 28" x 15" LED power: need electricity