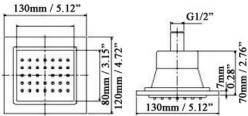

### **Specifications**

Material: 304 stainless steel and brass

Feature: LED Type: Square

Style: Contemporary

Number of Handles: 6 Handle Bath & Shower Faucet Type: In Wall

Surface Treatment: Polished Surface Finishing: Chrome

Function 1: rain

Showerhead: 304sus polished Water pressure: 0.1-0.5mpa

Function 2: waterfall

Body jets: brass chrome 2 inch

Thread: G1/2

Showerhead size: 28" x 15" LED power: need electricity

### **Shower Head Size:**



1



fontanashowers.com Customer Service: 800-684-4489



### **Mixer Size:**

# Temperature Outlet Controller Outlet Controller 2.9" 3.1" 3.1" 3.1" 3.1"



### **Hand Shower Size:**



- Hand shower with 60" (1500mm) stainless steel hose and supply elbow with holder

Flow Rate: 2.0 GPM / 7.6 LPM (hand Shower)

## **Body Spray Size:**





Flow Rate: 1.5 GPM / 5.7 LPM (each Bodyspray)