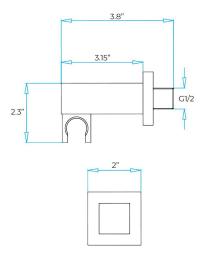

# FONTANA TOULOUSE 15X28" THERMOSTATIC LED CEILING SHOWER HEAD WITH HAND SHOWER, BODY JETS AND SPOUT SPECS



### **Specifications**

Material: 304 stainless steel and brass

Feature: LED Type: Square

Style: Contemporary

Number of Handles: 6 Handle Bath & Shower Faucet Type: In Wall

Surface Treatment: Polished Surface Finishing: Chrome

Function 1: rain

Showerhead: 304sus polished Water pressure: 0.1-0.5mpa

Function 2: waterfall

Body jets: brass chrome 2 inch

Thread: G1/2

Showerhead size: 28" x 15" LED power: need electricity

### **Shower Head Size:**



1



fontanashowers.com Customer Service: 800-684-4489



### **Mixer Size:**

# Temperature Outlet Controller Outlet Controller 2.9" 3.1" 3.1" 3.1" 3.1"



### **Hand Shower Size:**



- Hand shower with 60" (1500mm) stainless steel hose and supply elbow with holder

Flow Rate: 2.0 GPM / 7.6 LPM (hand Shower)

## **Body Spray Size:**





Flow Rate: 1.5 GPM / 5.7 LPM (each Bodyspray)