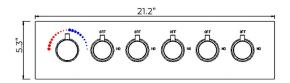

### **Mixer Size:**

# Temperature Outlet Controller Outlet Controller 2.9" 3.1" 3.1" 3.1" 3.1"